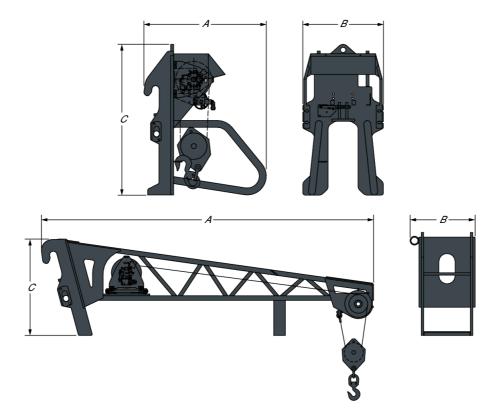

#### **Dimensions**

| Description                                                            | Item<br>number | Overall Length (A) (mm) | Overall Width (B) (mm) | Overall Height (C) (mm) |
|------------------------------------------------------------------------|----------------|-------------------------|------------------------|-------------------------|
| Hydraulic Winch (2 t) +<br>Extension Jib L = 1.3 m                     | 7254898        | 1300.0                  | 480.0                  | -                       |
| Hydraulic Winch (1.2 t) +<br>Extension Jib L = 2.5 m                   | 7254899        | 2500.0                  | 480.0                  | -                       |
| Hydraulic Winch (1.2 t) +<br>Extension Jib L = 2.5 m<br>for MB Bracket | 7276582        | 2500.0                  | 550.0                  | -                       |
| Hydraulic Winch, double pull with cable guide (capacity 3 t)           | 7254901        | -                       | 890.0                  | -                       |
| Hydraulic Winch, double pull with cable guide (capacity 4 t)           | 7275191        | -                       | 550.0                  | -                       |