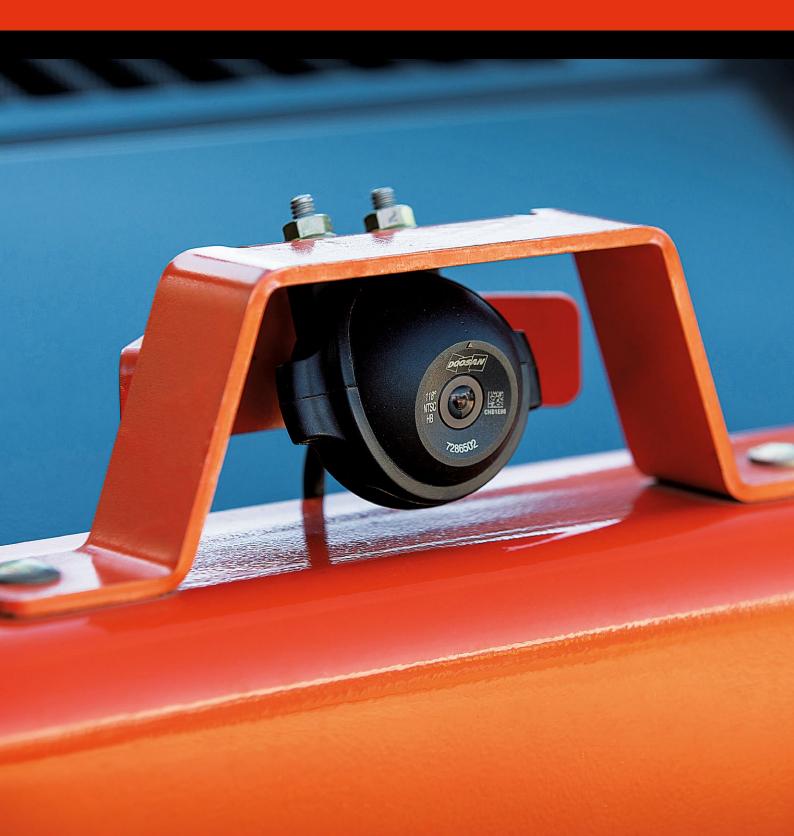

| REAR CAMERA KIT – SCOPE OF DELIVERY                                                                                                                                                                                                                                                                                                                                                                                                                                                                                                                                                                    |                                                                                                                                                                                                                                                                                                                                                                                                                                                                                                                                                                                                                    |                                                                                                                                                                                                                                                                                                                                                                                                                |                                                                                                                                                                                                                                                   |  |  |  |
|--------------------------------------------------------------------------------------------------------------------------------------------------------------------------------------------------------------------------------------------------------------------------------------------------------------------------------------------------------------------------------------------------------------------------------------------------------------------------------------------------------------------------------------------------------------------------------------------------------|--------------------------------------------------------------------------------------------------------------------------------------------------------------------------------------------------------------------------------------------------------------------------------------------------------------------------------------------------------------------------------------------------------------------------------------------------------------------------------------------------------------------------------------------------------------------------------------------------------------------|----------------------------------------------------------------------------------------------------------------------------------------------------------------------------------------------------------------------------------------------------------------------------------------------------------------------------------------------------------------------------------------------------------------|---------------------------------------------------------------------------------------------------------------------------------------------------------------------------------------------------------------------------------------------------|--|--|--|
| MOUNTING                                                                                                                                                                                                                                                                                                                                                                                                                                                                                                                                                                                               | DISPLAY                                                                                                                                                                                                                                                                                                                                                                                                                                                                                                                                                                                                            | CAMERA                                                                                                                                                                                                                                                                                                                                                                                                         | HARNESSING                                                                                                                                                                                                                                        |  |  |  |
| <ul> <li>Loaders:</li> <li>The camera is secured in a mount<br/>on the top centre of the tailgate<br/>or dedicated tailgate mounting<br/>location.</li> <li>Mounts provided for camera prior<br/>to 5.5 tailgates.</li> <li>Use 5.5 mounting location when<br/>available.</li> <li>Display is mounted to<br/>the cab's upper cutouts.</li> <li>Use top window rhombus holes for<br/>mounting.</li> <li>2 types of mounts for early small<br/>rhombus and new larger rhombus<br/>openings.</li> <li>Excavators:</li> <li>The camera is mounted on the right<br/>rear corner of the cab using</li> </ul> | <ul> <li>Loaders:</li> <li>4.3" Colour TFT LCD display with<br/>LED backlit screen.</li> <li>Continuous view: works during<br/>forward and reverse motion of<br/>the machine.</li> <li>Auto-on with ignition activation.</li> <li>Brightness setting for day or night<br/>view.</li> <li>Manually adjustable colour, contrast,<br/>brightness and tint.</li> <li>IP×6 rated waterproof enclosure.</li> <li>Anti-glare, scratch resistant<br/>protected screen.</li> <li>Operating temperature range of<br/>-30°C to 80°C.</li> <li>Excavators:</li> <li>The system uses machine's built-in<br/>display.</li> </ul> | <ul> <li>Housing that is waterproof and dust proof.</li> <li>IP69K rating: camera can withstand a high-pressure cleaning with water.</li> <li>Shock and vibration resistant for usage in compact equipment applications including wind, dirt, rain, and rugged terrains.</li> <li>Operating temperature of -40°C to 85°C.</li> <li>The camera's internal heaters remove condensation, snow and ice.</li> </ul> | <ul> <li>New harness connecting camera to display provided in kit.</li> <li>No changes to current production harnessing needed on base machine.</li> <li>The harness is routed along the cab harness and main harness to the tailgate.</li> </ul> |  |  |  |