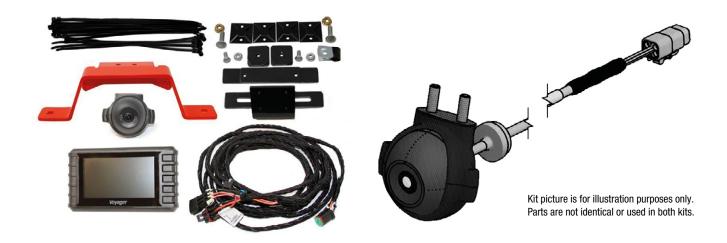

| REAR CAMERA KIT – MODEL COMPATIBILITY |           |  |                                                                                                                                                                |                 |                                                                                                                                |  |  |  |
|---------------------------------------|-----------|--|----------------------------------------------------------------------------------------------------------------------------------------------------------------|-----------------|--------------------------------------------------------------------------------------------------------------------------------|--|--|--|
| MACHINE TYPE                          |           |  | MODEL COMPATIBILITY                                                                                                                                            | KIT PART NUMBER | KIT CONTENT                                                                                                                    |  |  |  |
| Loaders                               | SSL / CTL |  | A770, S450, S510, S530,<br>S550, S570, S590, S630,<br>S650, S770, S850,<br>T450, T590, T650, T770,<br>T870                                                     | 7329670         | <ul> <li>Camera</li> <li>4.3" Colour TFT LCD Display</li> <li>Harnessing</li> <li>Mounts</li> <li>Mounting Hardware</li> </ul> |  |  |  |
|                                       | SSL / CTL |  | S66, S76,<br>T66, T76                                                                                                                                          | 7384581         | <ul> <li>Camera</li> <li>Harnessing</li> <li>Mounts</li> <li>Mounting Hardware</li> </ul>                                      |  |  |  |
| Excavators                            | EXC       |  | E34 – B3Y311001 & Above,<br>E35z – B3Y411001 & Above,<br>B4S511001 & Above,<br>E42 – B4GM11001 & Above,<br>E50 – B4GP11001 & Above,<br>E85 – B48411001 & Above | 7420941         | <ul> <li>Camera</li> <li>Harnessing</li> <li>Mounts</li> <li>Mounting Hardware</li> </ul>                                      |  |  |  |

| REAR CAMERA KIT – SCOPE OF DELIVERY                                                                                                                                                                                                                                                                                                                                                                                                                                                                                                                                                                    |                                                                                                                                                                                                                                                                                                                                                                                                                                                                                                                                                                                                                    |                                                                                                                                                                                                                                                                                                                                                                                                                |                                                                                                                                                                                                                                                   |  |  |  |
|--------------------------------------------------------------------------------------------------------------------------------------------------------------------------------------------------------------------------------------------------------------------------------------------------------------------------------------------------------------------------------------------------------------------------------------------------------------------------------------------------------------------------------------------------------------------------------------------------------|--------------------------------------------------------------------------------------------------------------------------------------------------------------------------------------------------------------------------------------------------------------------------------------------------------------------------------------------------------------------------------------------------------------------------------------------------------------------------------------------------------------------------------------------------------------------------------------------------------------------|----------------------------------------------------------------------------------------------------------------------------------------------------------------------------------------------------------------------------------------------------------------------------------------------------------------------------------------------------------------------------------------------------------------|---------------------------------------------------------------------------------------------------------------------------------------------------------------------------------------------------------------------------------------------------|--|--|--|
| MOUNTING                                                                                                                                                                                                                                                                                                                                                                                                                                                                                                                                                                                               | DISPLAY                                                                                                                                                                                                                                                                                                                                                                                                                                                                                                                                                                                                            | CAMERA                                                                                                                                                                                                                                                                                                                                                                                                         | HARNESSING                                                                                                                                                                                                                                        |  |  |  |
| <ul> <li>Loaders:</li> <li>The camera is secured in a mount<br/>on the top centre of the tailgate<br/>or dedicated tailgate mounting<br/>location.</li> <li>Mounts provided for camera prior<br/>to 5.5 tailgates.</li> <li>Use 5.5 mounting location when<br/>available.</li> <li>Display is mounted to<br/>the cab's upper cutouts.</li> <li>Use top window rhombus holes for<br/>mounting.</li> <li>2 types of mounts for early small<br/>rhombus and new larger rhombus<br/>openings.</li> <li>Excavators:</li> <li>The camera is mounted on the right<br/>rear corner of the cab using</li> </ul> | <ul> <li>Loaders:</li> <li>4.3" Colour TFT LCD display with<br/>LED backlit screen.</li> <li>Continuous view: works during<br/>forward and reverse motion of<br/>the machine.</li> <li>Auto-on with ignition activation.</li> <li>Brightness setting for day or night<br/>view.</li> <li>Manually adjustable colour, contrast,<br/>brightness and tint.</li> <li>IP×6 rated waterproof enclosure.</li> <li>Anti-glare, scratch resistant<br/>protected screen.</li> <li>Operating temperature range of<br/>-30°C to 80°C.</li> <li>Excavators:</li> <li>The system uses machine's built-in<br/>display.</li> </ul> | <ul> <li>Housing that is waterproof and dust proof.</li> <li>IP69K rating: camera can withstand a high-pressure cleaning with water.</li> <li>Shock and vibration resistant for usage in compact equipment applications including wind, dirt, rain, and rugged terrains.</li> <li>Operating temperature of -40°C to 85°C.</li> <li>The camera's internal heaters remove condensation, snow and ice.</li> </ul> | <ul> <li>New harness connecting camera to display provided in kit.</li> <li>No changes to current production harnessing needed on base machine.</li> <li>The harness is routed along the cab harness and main harness to the tailgate.</li> </ul> |  |  |  |