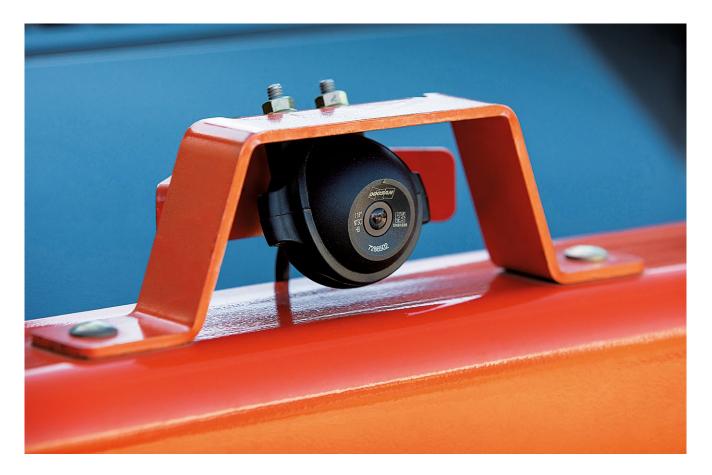

| REAR CAMERA KIT – SCOPE OF DELIVERY                                                                                                                                                                                                                                                                                                                                                                                                                                                                                                                                                                    |                                                                                                                                                                                                                                                                                                                                                                                                                                                                                                                                                                                                                    |                                                                                                                                                                                                                                                                                                                                                                                                                |                                                                                                                                                                                                                                                   |  |  |  |
|--------------------------------------------------------------------------------------------------------------------------------------------------------------------------------------------------------------------------------------------------------------------------------------------------------------------------------------------------------------------------------------------------------------------------------------------------------------------------------------------------------------------------------------------------------------------------------------------------------|--------------------------------------------------------------------------------------------------------------------------------------------------------------------------------------------------------------------------------------------------------------------------------------------------------------------------------------------------------------------------------------------------------------------------------------------------------------------------------------------------------------------------------------------------------------------------------------------------------------------|----------------------------------------------------------------------------------------------------------------------------------------------------------------------------------------------------------------------------------------------------------------------------------------------------------------------------------------------------------------------------------------------------------------|---------------------------------------------------------------------------------------------------------------------------------------------------------------------------------------------------------------------------------------------------|--|--|--|
| MOUNTING                                                                                                                                                                                                                                                                                                                                                                                                                                                                                                                                                                                               | DISPLAY                                                                                                                                                                                                                                                                                                                                                                                                                                                                                                                                                                                                            | CAMERA                                                                                                                                                                                                                                                                                                                                                                                                         | HARNESSING                                                                                                                                                                                                                                        |  |  |  |
| <ul> <li>Loaders:</li> <li>The camera is secured in a mount<br/>on the top centre of the tailgate<br/>or dedicated tailgate mounting<br/>location.</li> <li>Mounts provided for camera prior<br/>to 5.5 tailgates.</li> <li>Use 5.5 mounting location when<br/>available.</li> <li>Display is mounted to<br/>the cab's upper cutouts.</li> <li>Use top window rhombus holes for<br/>mounting.</li> <li>2 types of mounts for early small<br/>rhombus and new larger rhombus<br/>openings.</li> <li>Excavators:</li> <li>The camera is mounted on the right<br/>rear corner of the cab using</li> </ul> | <ul> <li>Loaders:</li> <li>4.3" Colour TFT LCD display with<br/>LED backlit screen.</li> <li>Continuous view: works during<br/>forward and reverse motion of<br/>the machine.</li> <li>Auto-on with ignition activation.</li> <li>Brightness setting for day or night<br/>view.</li> <li>Manually adjustable colour, contrast,<br/>brightness and tint.</li> <li>IP×6 rated waterproof enclosure.</li> <li>Anti-glare, scratch resistant<br/>protected screen.</li> <li>Operating temperature range of<br/>-30°C to 80°C.</li> <li>Excavators:</li> <li>The system uses machine's built-in<br/>display.</li> </ul> | <ul> <li>Housing that is waterproof and dust proof.</li> <li>IP69K rating: camera can withstand a high-pressure cleaning with water.</li> <li>Shock and vibration resistant for usage in compact equipment applications including wind, dirt, rain, and rugged terrains.</li> <li>Operating temperature of -40°C to 85°C.</li> <li>The camera's internal heaters remove condensation, snow and ice.</li> </ul> | <ul> <li>New harness connecting camera to display provided in kit.</li> <li>No changes to current production harnessing needed on base machine.</li> <li>The harness is routed along the cab harness and main harness to the tailgate.</li> </ul> |  |  |  |