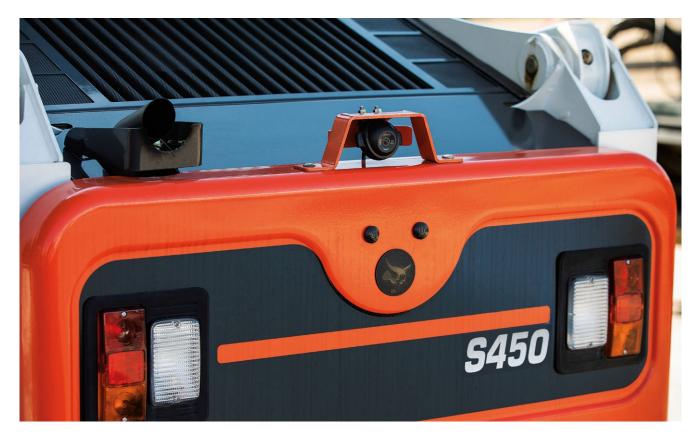

## **REAR CAMERA KIT**

Have your back covered and enhance operator comfort with the rear-view camera system for Bobcat Loaders and Compact Excavators

## REAR CANERA KIT

Have your back covered and enhance operator comfort with the rear-view camera system for bobcat loaders and compact excavators. This system provides an ergonomic and comfortable solution for your daily job.

- Easy to use and install. Installing the camera kit is plug-and-play, with no change to machine's harnessing.
- The system is integrated with the machine, connected to cab harness for an automatic view and turns on with the machine ignition.
- Loaders kit contains separate 4.3" Color TFT LCD Display. Bobcat E85 Compact Excavator camera kit uses machine's built-in display.
- Multiple screen and camera settings to enhance the display image, the rear camera kit adds another option for viewing the rear of the machine.

| REAR CAMERA KIT – SCOPE OF DELIVERY                                                                                                                                                                                                                                                                                                                                                                                                                                                                                                                                                                    |                                                                                                                                                                                                                                                                                                                                                                                                                                                                                                                                                                                                                    |                                                                                                                                                                                                                                                                                                                                                                                                                |                                                                                                                                                                                                                                                   |  |  |  |
|--------------------------------------------------------------------------------------------------------------------------------------------------------------------------------------------------------------------------------------------------------------------------------------------------------------------------------------------------------------------------------------------------------------------------------------------------------------------------------------------------------------------------------------------------------------------------------------------------------|--------------------------------------------------------------------------------------------------------------------------------------------------------------------------------------------------------------------------------------------------------------------------------------------------------------------------------------------------------------------------------------------------------------------------------------------------------------------------------------------------------------------------------------------------------------------------------------------------------------------|----------------------------------------------------------------------------------------------------------------------------------------------------------------------------------------------------------------------------------------------------------------------------------------------------------------------------------------------------------------------------------------------------------------|---------------------------------------------------------------------------------------------------------------------------------------------------------------------------------------------------------------------------------------------------|--|--|--|
| MOUNTING                                                                                                                                                                                                                                                                                                                                                                                                                                                                                                                                                                                               | DISPLAY                                                                                                                                                                                                                                                                                                                                                                                                                                                                                                                                                                                                            | CAMERA                                                                                                                                                                                                                                                                                                                                                                                                         | HARNESSING                                                                                                                                                                                                                                        |  |  |  |
| <ul> <li>Loaders:</li> <li>The camera is secured in a mount<br/>on the top centre of the tailgate<br/>or dedicated tailgate mounting<br/>location.</li> <li>Mounts provided for camera prior<br/>to 5.5 tailgates.</li> <li>Use 5.5 mounting location when<br/>available.</li> <li>Display is mounted to<br/>the cab's upper cutouts.</li> <li>Use top window rhombus holes for<br/>mounting.</li> <li>2 types of mounts for early small<br/>rhombus and new larger rhombus<br/>openings.</li> <li>Excavators:</li> <li>The camera is mounted on the right<br/>rear corner of the cab using</li> </ul> | <ul> <li>Loaders:</li> <li>4.3" Colour TFT LCD display with<br/>LED backlit screen.</li> <li>Continuous view: works during<br/>forward and reverse motion of<br/>the machine.</li> <li>Auto-on with ignition activation.</li> <li>Brightness setting for day or night<br/>view.</li> <li>Manually adjustable colour, contrast,<br/>brightness and tint.</li> <li>IP×6 rated waterproof enclosure.</li> <li>Anti-glare, scratch resistant<br/>protected screen.</li> <li>Operating temperature range of<br/>-30°C to 80°C.</li> <li>Excavators:</li> <li>The system uses machine's built-in<br/>display.</li> </ul> | <ul> <li>Housing that is waterproof and dust proof.</li> <li>IP69K rating: camera can withstand a high-pressure cleaning with water.</li> <li>Shock and vibration resistant for usage in compact equipment applications including wind, dirt, rain, and rugged terrains.</li> <li>Operating temperature of -40°C to 85°C.</li> <li>The camera's internal heaters remove condensation, snow and ice.</li> </ul> | <ul> <li>New harness connecting camera to display provided in kit.</li> <li>No changes to current production harnessing needed on base machine.</li> <li>The harness is routed along the cab harness and main harness to the tailgate.</li> </ul> |  |  |  |