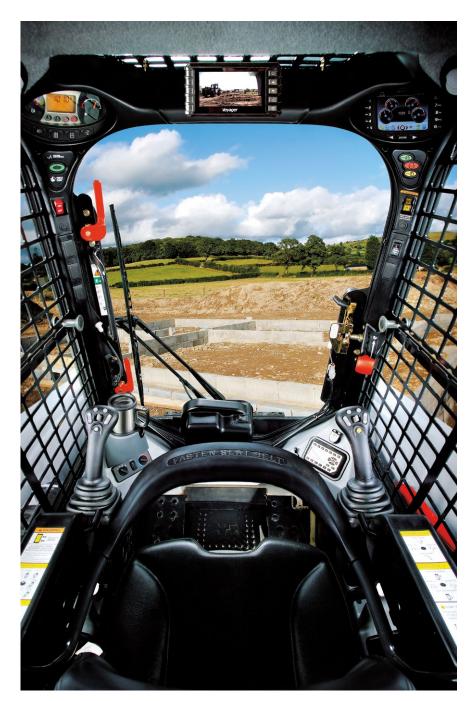

- Easy to use and install. Installing the camera kit is plug-and-play, with no change to machine's harnessing.
- The system is integrated with the machine, connected to cab harness for an automatic view and turns on with the machine ignition.
- Loaders kit contains separate 4.3" Color TFT LCD Display. Bobcat E85 Compact Excavator camera kit uses machine's built-in display.
- Multiple screen and camera settings to enhance the display image, the rear camera kit adds another option for viewing the rear of the machine.

| REAR CAMERA KIT – SCOPE OF DELIVERY                                                                                                                                                                                                                                                                                                                                                                                                                                                                                                                                                                    |                                                                                                                                                                                                                                                                                                                                                                                                                                                                                                                                                                                                                    |                                                                                                                                                                                                                                                                                                                                                                                                                |                                                                                                                                                                                                                                                   |  |  |  |
|--------------------------------------------------------------------------------------------------------------------------------------------------------------------------------------------------------------------------------------------------------------------------------------------------------------------------------------------------------------------------------------------------------------------------------------------------------------------------------------------------------------------------------------------------------------------------------------------------------|--------------------------------------------------------------------------------------------------------------------------------------------------------------------------------------------------------------------------------------------------------------------------------------------------------------------------------------------------------------------------------------------------------------------------------------------------------------------------------------------------------------------------------------------------------------------------------------------------------------------|----------------------------------------------------------------------------------------------------------------------------------------------------------------------------------------------------------------------------------------------------------------------------------------------------------------------------------------------------------------------------------------------------------------|---------------------------------------------------------------------------------------------------------------------------------------------------------------------------------------------------------------------------------------------------|--|--|--|
| MOUNTING                                                                                                                                                                                                                                                                                                                                                                                                                                                                                                                                                                                               | DISPLAY                                                                                                                                                                                                                                                                                                                                                                                                                                                                                                                                                                                                            | CAMERA                                                                                                                                                                                                                                                                                                                                                                                                         | HARNESSING                                                                                                                                                                                                                                        |  |  |  |
| <ul> <li>Loaders:</li> <li>The camera is secured in a mount<br/>on the top centre of the tailgate<br/>or dedicated tailgate mounting<br/>location.</li> <li>Mounts provided for camera prior<br/>to 5.5 tailgates.</li> <li>Use 5.5 mounting location when<br/>available.</li> <li>Display is mounted to<br/>the cab's upper cutouts.</li> <li>Use top window rhombus holes for<br/>mounting.</li> <li>2 types of mounts for early small<br/>rhombus and new larger rhombus<br/>openings.</li> <li>Excavators:</li> <li>The camera is mounted on the right<br/>rear corner of the cab using</li> </ul> | <ul> <li>Loaders:</li> <li>4.3" Colour TFT LCD display with<br/>LED backlit screen.</li> <li>Continuous view: works during<br/>forward and reverse motion of<br/>the machine.</li> <li>Auto-on with ignition activation.</li> <li>Brightness setting for day or night<br/>view.</li> <li>Manually adjustable colour, contrast,<br/>brightness and tint.</li> <li>IP×6 rated waterproof enclosure.</li> <li>Anti-glare, scratch resistant<br/>protected screen.</li> <li>Operating temperature range of<br/>-30°C to 80°C.</li> <li>Excavators:</li> <li>The system uses machine's built-in<br/>display.</li> </ul> | <ul> <li>Housing that is waterproof and dust proof.</li> <li>IP69K rating: camera can withstand a high-pressure cleaning with water.</li> <li>Shock and vibration resistant for usage in compact equipment applications including wind, dirt, rain, and rugged terrains.</li> <li>Operating temperature of -40°C to 85°C.</li> <li>The camera's internal heaters remove condensation, snow and ice.</li> </ul> | <ul> <li>New harness connecting camera to display provided in kit.</li> <li>No changes to current production harnessing needed on base machine.</li> <li>The harness is routed along the cab harness and main harness to the tailgate.</li> </ul> |  |  |  |