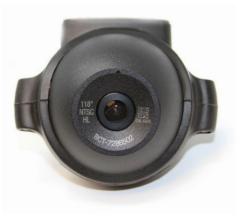

| REAR CAMERA KIT – SCOPE OF DELIVERY                                                                                                                                                                                                                                                                                                                                                                                                                                                                                                                                                                    |                                                                                                                                                                                                                                                                                                                                                                                                                                                                                                                                                                                                                    |                                                                                                                                                                                                                                                                                                                                                                                                                |                                                                                                                                                                                                                                                   |  |  |  |
|--------------------------------------------------------------------------------------------------------------------------------------------------------------------------------------------------------------------------------------------------------------------------------------------------------------------------------------------------------------------------------------------------------------------------------------------------------------------------------------------------------------------------------------------------------------------------------------------------------|--------------------------------------------------------------------------------------------------------------------------------------------------------------------------------------------------------------------------------------------------------------------------------------------------------------------------------------------------------------------------------------------------------------------------------------------------------------------------------------------------------------------------------------------------------------------------------------------------------------------|----------------------------------------------------------------------------------------------------------------------------------------------------------------------------------------------------------------------------------------------------------------------------------------------------------------------------------------------------------------------------------------------------------------|---------------------------------------------------------------------------------------------------------------------------------------------------------------------------------------------------------------------------------------------------|--|--|--|
| MOUNTING                                                                                                                                                                                                                                                                                                                                                                                                                                                                                                                                                                                               | DISPLAY                                                                                                                                                                                                                                                                                                                                                                                                                                                                                                                                                                                                            | CAMERA                                                                                                                                                                                                                                                                                                                                                                                                         | HARNESSING                                                                                                                                                                                                                                        |  |  |  |
| <ul> <li>Loaders:</li> <li>The camera is secured in a mount<br/>on the top centre of the tailgate<br/>or dedicated tailgate mounting<br/>location.</li> <li>Mounts provided for camera prior<br/>to 5.5 tailgates.</li> <li>Use 5.5 mounting location when<br/>available.</li> <li>Display is mounted to<br/>the cab's upper cutouts.</li> <li>Use top window rhombus holes for<br/>mounting.</li> <li>2 types of mounts for early small<br/>rhombus and new larger rhombus<br/>openings.</li> <li>Excavators:</li> <li>The camera is mounted on the right<br/>rear corner of the cab using</li> </ul> | <ul> <li>Loaders:</li> <li>4.3" Colour TFT LCD display with<br/>LED backlit screen.</li> <li>Continuous view: works during<br/>forward and reverse motion of<br/>the machine.</li> <li>Auto-on with ignition activation.</li> <li>Brightness setting for day or night<br/>view.</li> <li>Manually adjustable colour, contrast,<br/>brightness and tint.</li> <li>IP×6 rated waterproof enclosure.</li> <li>Anti-glare, scratch resistant<br/>protected screen.</li> <li>Operating temperature range of<br/>-30°C to 80°C.</li> <li>Excavators:</li> <li>The system uses machine's built-in<br/>display.</li> </ul> | <ul> <li>Housing that is waterproof and dust proof.</li> <li>IP69K rating: camera can withstand a high-pressure cleaning with water.</li> <li>Shock and vibration resistant for usage in compact equipment applications including wind, dirt, rain, and rugged terrains.</li> <li>Operating temperature of -40°C to 85°C.</li> <li>The camera's internal heaters remove condensation, snow and ice.</li> </ul> | <ul> <li>New harness connecting camera to display provided in kit.</li> <li>No changes to current production harnessing needed on base machine.</li> <li>The harness is routed along the cab harness and main harness to the tailgate.</li> </ul> |  |  |  |